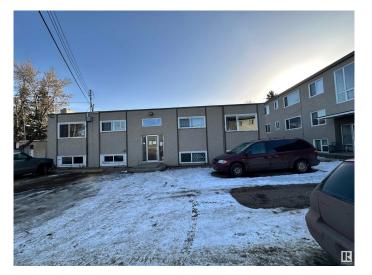

### \$2,400,000

0 Bedroom, 0.00 Bathroom, Multi-Family Commercial on 0.00 Acres

Sherbrooke, Edmonton, AB

Investor Alert! This 19-unit property is a fantastic investment opportunity, featuring 12 units in the South Wood Frame Building and 7 legal units and 1 non-conforming unit in the North Concrete Block Building, with a 5-bay garage at the rear. Situated on a large lot in Sherbrooke, just off St. Albert Trail and minutes from Westmount Mall, this property offers a prime location. The mix includes 13 one-bedroom, 6 two-bedroom units and 1 non-conforming bachelor.

### Exterior

| Exterior     | Block, Wood Frame, See Remarks |
|--------------|--------------------------------|
| Construction | Block, Wood Frame, See Remarks |