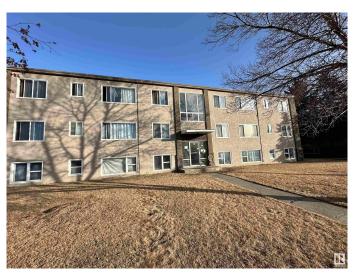

# \$2,400,000 - 12936 12940 118 Avenue, Edmonton

MLS® #E4428104

### \$2,400,000

0 Bedroom, 0.00 Bathroom, Multi-Family Commercial on 0.00 Acres

Sherbrooke, Edmonton, AB

Investor Alert! This 19-unit property is a fantastic investment opportunity, featuring 12 units in the South Wood Frame Building and 7 legal units and 1 non-conforming unit in the North Concrete Block Building, with a 5-bay garage at the rear. Situated on a large lot in Sherbrooke, just off St. Albert Trail and minutes from Westmount Mall, this property offers a prime location. The mix includes 13 one-bedroom, 6 two-bedroom units and 1 non-conforming bachelor.

### Exterior

| Exterior     | Block, Wood Frame, See Remarks |
|--------------|--------------------------------|
| Construction | Block, Wood Frame, See Remarks |