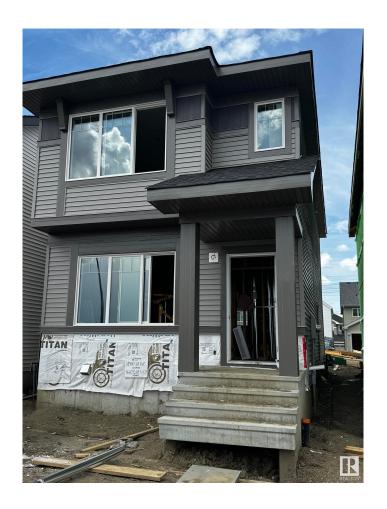

# \$494,900 - 18940 28 Avenue, Edmonton

MLS® #E4428488

### \$494.900

3 Bedroom, 2.50 Bathroom, 1,537 sqft Single Family on 0.00 Acres

The Uplands, Edmonton, AB

The Flex-z is a spacious 1,537 square foot single-family home offering 3 bedrooms, a bonus room, 2.5 bathrooms, and 9-foot ceilings on the main floor. Upon entering, you'II find a foyer with a closet that leads into the expansive great room and continues to the kitchen, which features an island and a walk-in pantry. At the back of the home, there's a convenient storage closet and a private half bath. Upstairs, you'II find a laundry closet, two bedrooms, and a main bathroom, along with a central bonus room. The primary bedroom boasts a walk-in closet and an ensuite bathroom with a window, allowing for plenty of natural light. Additionally, the home features a side entrance, offering potential for future basement development.