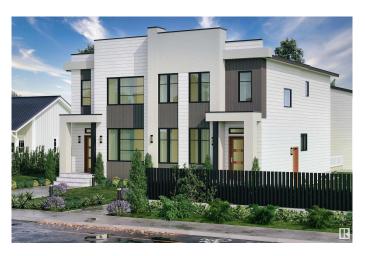

## \$1,775,000

10 Bedroom, 10.00 Bathroom, 4,886 sqft Single Family on 0.00 Acres

Hillview, Edmonton, AB

Investor Alert! Welcome to Hillview! This exceptional side-by-side duplex is perfect for homeowners, investors, or multi-generational living. Featuring 14 bedrooms and 10 full bathrooms, this property includes six legal suites, with main-floor dens/bedrooms and full bathrooms on both levels. Enjoy an open-concept design, high-end finishes, and a spacious master suite. Legal basement suites each offer 2 bedrooms, 1 bathroom, a private entrance, a full kitchen, and in-suite laundry. Plus, the garden suite provides a self-contained 1-bedroom, 1-bathroom unit with its own kitchen and laundry. Additional features include detached double garages, a prime location near schools, shopping, hospitals, and transit. Great turnkey opportunity!

### **Exterior**

Exterior Wood, Stucco

Exterior Features Golf Nearby, Playground Nearby, Schools, Shopping Nearby

Roof See Remarks
Construction Wood, Stucco

Foundation Concrete Perimeter