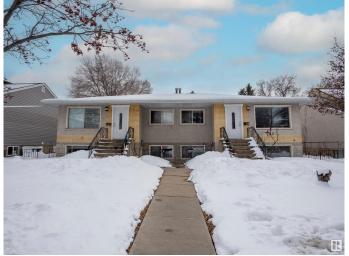

# \$899,000 - 10921 - 10923 68 Avenue, Edmonton

MLS® #E4428605

## \$899.000

6 Bedroom, 4.00 Bathroom, 2,084 sqft Single Family on 0.00 Acres

Parkallen (Edmonton), Edmonton, AB

Prime Investment Opportunity in the sought after neighbourhood of Parkallen. Close to U of A, Southgate shopping mall and Whyte Avenue. Easy access to public transportation. This side by side bi-level style has 4 suites, built on 2 massive Titled Lots. Updates include roof (2014) and hot water tanks. Each upper and bottom units are bright and inviting. Each upper level unit has 2 spacious bedrooms, 1 full bath, kitchen & dining room and huge living room. Approximately 1,000 sq.ft. Each lower level has huge windows. 1 bedroom, 1 full bath, kitchen & dining room and a huge living room. Approximately 750 sq.ft. Each side of the duplex has a shared laundry (coin operated) and mechanical room. Double detached garage with center divider wall for 2 single parking stalls. Don't miss this rare opportunity!

## **Essential Information**

MLS® # E4428605 Price \$899,000

Bedrooms 6

Bathrooms 4.00

Full Baths 4

Square Footage 2,084

Acres 0.00

Year Built 1958

Type Single Family

Sub-Type Duplex Side By Side

Style Bi-Level Status Active

## **Exterior**

Exterior Wood, Brick, Stucco

Exterior Features Back Lane, Fenced, Landscaped, Playground Nearby, Public

Transportation, Schools, Shopping Nearby

Roof Asphalt Shingles

Construction Wood, Brick, Stucco