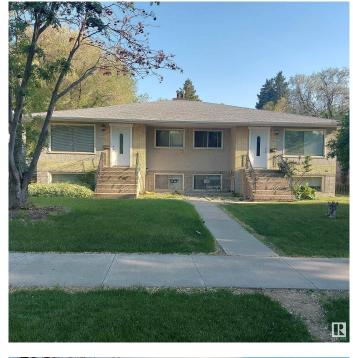

# \$899,000 - 10921 - 10923 68 Avenue, Edmonton

MLS® #E4428605

## \$899.000

6 Bedroom, 4.00 Bathroom, 2,084 sqft Single Family on 0.00 Acres

Parkallen (Edmonton), Edmonton, AB

Prime Investment Opportunity in the sought after neighbourhood of Parkallen. Close to U of A, Southgate shopping mall and Whyte Avenue. Easy access to public transportation. This side by side bi-level style has 4 suites, built on 2 massive Titled Lots. Updates include roof (2014) and hot water tanks. Each upper and bottom units are bright and inviting. Each upper level unit has 2 spacious bedrooms, 1 full bath, kitchen & dining room and huge living room. Approximately 1,000 sq.ft. Each lower level has huge windows. 1 bedroom, 1 full bath, kitchen & dining room and a huge living room. Approximately 750 sq.ft. Each side of the duplex has a shared laundry (coin operated) and mechanical room. Double detached garage with center divider wall for 2 single parking stalls. Don't miss this rare opportunity!

## **Essential Information**

MLS® # E4428605 Price \$899,000

Bedrooms 6

Bathrooms 4.00

Full Baths 4

Square Footage 2,084

Acres 0.00

Year Built 1958

Type Single Family

Sub-Type Duplex Side By Side

Style Bi-Level Status Active

## **Exterior**

Exterior Wood, Brick, Stucco

Exterior Features Back Lane, Fenced, Landscaped, Playground Nearby, Public

Transportation, Schools, Shopping Nearby

Roof Asphalt Shingles

Construction Wood, Brick, Stucco