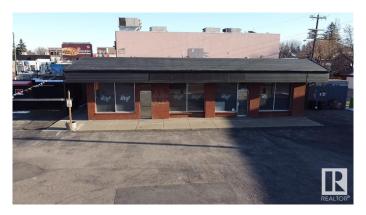

# \$2,100,000

0 Bedroom, 0.00 Bathroom, Land Commercial on 0.00 Acres

Westmount, Edmonton, AB

Prime Corner Lot in Westmount with Exceptional Redevelopment Opportunity. This high-profile corner lot is located in the heart of Edmonton's vibrant Westmount neighborhood, offering unmatched visibility along 124 Street and 107 Avenueâ€"a major commuter corridor with over 32,933 vehicles passing daily. This property presents a rare opportunity for redevelopment in one of Edmonton's most sought-after districts. Located in the city's premier main street shopping district, home to over 280 businesses, this site is perfectly positioned for a multi-family residential, mixed-use commercial, or retail redevelopment. With increasing demand for urban infill projects, this site is a perfect investment for developers and investors looking to capitalize on Edmonton's growing mixed-use and residential market.

# **Community Information**

| Address     | 12320 107 Avenue |
|-------------|------------------|
| Area        | Edmonton         |
| Subdivision | Westmount        |
| City        | Edmonton         |
| County      | ALBERTA          |
| Province    | AB               |
| Postal Code | T5M 1Z1          |
|             |                  |