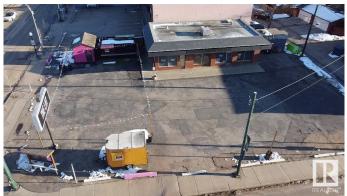

# \$2,100,000

0 Bedroom, 0.00 Bathroom, Land Commercial on 0.00 Acres

Westmount, Edmonton, AB

Prime Corner Lot in Westmount with Exceptional Redevelopment Opportunity. This high-profile corner lot is located in the heart of Edmonton's vibrant Westmount neighborhood, offering unmatched visibility along 124 Street and 107 Avenueâ€"a major commuter corridor with over 32,933 vehicles passing daily. This property presents a rare opportunity for redevelopment in one of Edmonton's most sought-after districts. Located in the city's premier main street shopping district, home to over 280 businesses, this site is perfectly positioned for a multi-family residential, mixed-use commercial, or retail redevelopment. With increasing demand for urban infill projects, this site is a perfect investment for developers and investors looking to capitalize on Edmonton's growing mixed-use and residential market.

# **Community Information**

| Address     | 12320 107 Avenue |
|-------------|------------------|
| Area        | Edmonton         |
| Subdivision | Westmount        |
| City        | Edmonton         |
| County      | ALBERTA          |
| Province    | AB               |
| Postal Code | T5M 1Z1          |
|             |                  |