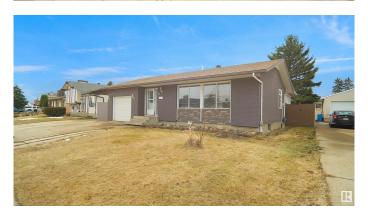

#### \$379,900

3 Bedroom, 3.00 Bathroom, 1,382 sqft Single Family on 0.00 Acres

Homesteader, Edmonton, AB

Welcome to this larger then average bungalow located in the heart of Homesteader and just steps to all levels of schooling and amenities. This home has plenty of living space that's perfect for a first time buyer or a larger family. The main floor features 3 bedrooms, 2 baths, a large L shaped living room, kitchen, and sun room. The fully finished, open-concept, basement adds even more living space with a large family room that's perfect perfect for entertaining. There is also 4th bedroom and a large laundry/storage room. The large backyard is perfect for your little ones to play in. This home has easy access to the Yellowhead Trail and 50th street.

## **Community Information**

Address 51 Hamilton Crescent

Area Edmonton

Subdivision Homesteader

City Edmonton
County ALBERTA

Province AB

Postal Code T5A 2M5