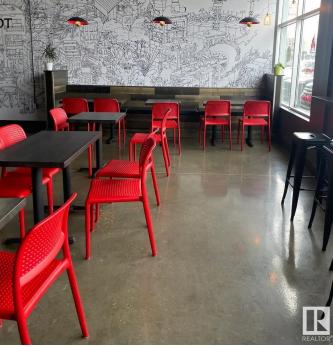

#### \$399,000

0 Bedroom, 0.00 Bathroom, Business on 0.00 Acres

None, Spruce Grove, AB

Asset sale of a well-established Noodlebox franchise located in a high-visibility retail plaza in Spruce Grove, just off the busy Highway 16A. This prime location offers strong vehicle and foot traffic, surrounded by major anchor tenants, gas stations, grocery stores, and dense residential communities. The space is fully built out with modern equipment and a functional layout, ideal for dine-in, takeout, and delivery. Ghost Kitchen Pita Pit approved, adding even more potential for revenue diversification. With excellent exposure, ample parking, and a steady flow of customers throughout the day, this is a turnkey opportunity for entrepreneurs looking to step into a growing franchise in one of Spruce Grove's most active commercial areas.