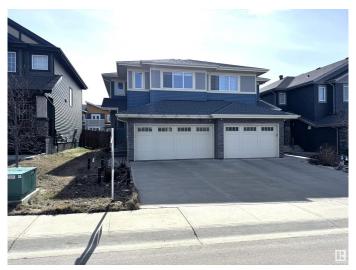

# \$505,000 - 3798 Weidle Crescent, Edmonton

MLS® #E4430286

## \$505,000

3 Bedroom, 3.50 Bathroom, 1,628 sqft Single Family on 0.00 Acres

Walker, Edmonton, AB

Beautifully maintained 2016-built home boasting a modern open-concept kitchen with ceiling-height cabinetry, quartz countertops, and premium stainless steel appliances. This spacious residence features 3 large bedrooms, 3.5 bathrooms, and a sunlit bonus room with expansive windows. The fully finished basement includes a second kitchenâ€"perfect for extended family or hosting guests. Enjoy outdoor living with a charming backyard complete with a gazebo.

Active

Sub-Type Half Duplex

Style 2 Storey

#### **Amenities**

Amenities See Remarks

Parking Double Garage Attached

### **Exterior**

Exterior Wood, Vinyl
Exterior Features See Remarks

Roof Asphalt Shingles

Construction Wood, Vinyl

Foundation Concrete Perimeter