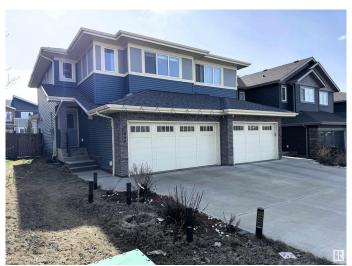

# \$505,000 - 3798 Weidle Crescent, Edmonton

MLS® #E4430286

## \$505,000

3 Bedroom, 3.50 Bathroom, 1,628 sqft Single Family on 0.00 Acres

Walker, Edmonton, AB

Beautifully maintained 2016-built home boasting a modern open-concept kitchen with ceiling-height cabinetry, quartz countertops, and premium stainless steel appliances. This spacious residence features 3 large bedrooms, 3.5 bathrooms, and a sunlit bonus room with expansive windows. The fully finished basement includes a second kitchenâ€"perfect for extended family or hosting guests. Enjoy outdoor living with a charming backyard complete with a gazebo.

Active

Sub-Type Half Duplex

Style 2 Storey

#### **Amenities**

Amenities See Remarks

Parking Double Garage Attached

### **Exterior**

Exterior Wood, Vinyl
Exterior Features See Remarks

Roof Asphalt Shingles

Construction Wood, Vinyl

Foundation Concrete Perimeter