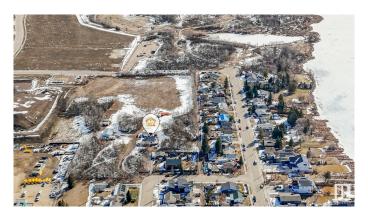

### \$2,690,000

0 Bedroom, 0.00 Bathroom, Land Commercial on 0.00 Acres

East Industrial\_LEDU, Leduc, AB

8.15 ACRES IN THE CITY OF LEDUC! Welcome to North Telford with 8+ acres tucked away and secluded in a private location and ready for a developers vision! Currently with a 1,525 Square foot house, a double oversized garage, and oversized shop on the property. Right between the residential homes of North Telford and the industrial area of Leduc, it is the most unique property in the whole city! With access off of 45th Street from the residential side on 54th Avenue, and also access from 43rd Street on the industrial side and the Leduc Lions Park and the walking paths at North Telford Park, the opportunity is ripe. Pitch your idea of what you'd like to do to the City of Leduc, and they're open for discussion on your vision. Currently zoned Urban Reserve, and is been referred to as the "holding" zone as it's waiting for development. It is an amazing piece of land right in city limits...DON'T PASS THIS UP! Come take a look today!