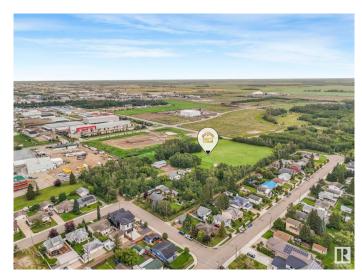

### \$2,690,000

0 Bedroom, 0.00 Bathroom, Land Commercial on 0.00 Acres

East Industrial\_LEDU, Leduc, AB

8.15 ACRES IN THE CITY OF LEDUC! Welcome to North Telford with 8+ acres tucked away and secluded in a private location and ready for a developers vision! Currently with a 1,525 Square foot house, a double oversized garage, and oversized shop on the property. Right between the residential homes of North Telford and the industrial area of Leduc, it is the most unique property in the whole city! With access off of 45th Street from the residential side on 54th Avenue, and also access from 43rd Street on the industrial side and the Leduc Lions Park and the walking paths at North Telford Park, the opportunity is ripe. Pitch your idea of what you'd like to do to the City of Leduc, and they're open for discussion on your vision. Currently zoned Urban Reserve, and is been referred to as the "holding" zone as it's waiting for development. It is an amazing piece of land right in city limits...DON'T PASS THIS UP! Come take a look today!