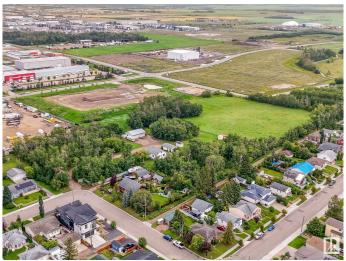

### \$2,690,000

0 Bedroom, 0.00 Bathroom, Land Commercial on 0.00 Acres

East Industrial\_LEDU, Leduc, AB

8.15 ACRES IN THE CITY OF LEDUC! Welcome to North Telford with 8+ acres tucked away and secluded in a private location and ready for a developers vision! Currently with a 1,525 Square foot house, a double oversized garage, and oversized shop on the property. Right between the residential homes of North Telford and the industrial area of Leduc, it is the most unique property in the whole city! With access off of 45th Street from the residential side on 54th Avenue, and also access from 43rd Street on the industrial side and the Leduc Lions Park and the walking paths at North Telford Park, the opportunity is ripe. Pitch your idea of what you'd like to do to the City of Leduc, and they're open for discussion on your vision. Currently zoned Urban Reserve, and is been referred to as the "holding" zone as it's waiting for development. It is an amazing piece of land right in city limits...DON'T PASS THIS UP! Come take a look today!