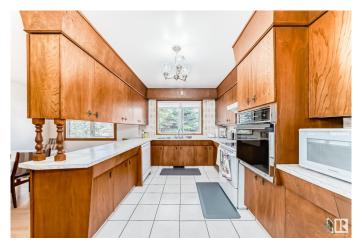

#### \$1,650,000

0 Bedroom, 0.00 Bathroom, Land Commercial on 0.00 Acres

Edmonton Energy And Technology Park, Edmonton, AB

Looking for HAPPINESS? 19.5 acres of prime country living and future developable land in the Edmonton Energy and Technology Park. This hobby farm is fenced with several outbuildings and animal corrals that have accommodated chickens, sheep, cattle, and even a donkey and llama. The best part of this country living is you are still in Edmonton with agricultural zoning and lower taxes. The custom built 2643 square foot bungalow has 5 bedrooms and 3 bathrooms on the main floor with direct access from breezeway to triple garage. A partially finished wide open basement has a separate entrance with an extra room and full bathroom. All this surrounded by mature trees with a large garden, flower beds, and a paved driveway. This is a one of a kind gorgeous property.