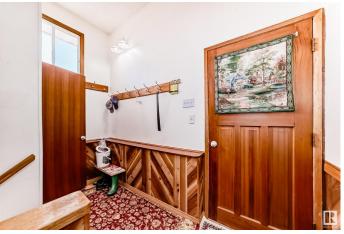

#### \$1,650,000

0 Bedroom, 0.00 Bathroom, Land Commercial on 0.00 Acres

Edmonton Energy And Technology Park, Edmonton, AB

Looking for HAPPINESS? 19.5 acres of prime country living and future developable land in the Edmonton Energy and Technology Park. This hobby farm is fenced with several outbuildings and animal corrals that have accommodated chickens, sheep, cattle, and even a donkey and llama. The best part of this country living is you are still in Edmonton with agricultural zoning and lower taxes. The custom built 2643 square foot bungalow has 5 bedrooms and 3 bathrooms on the main floor with direct access from breezeway to triple garage. A partially finished wide open basement has a separate entrance with an extra room and full bathroom. All this surrounded by mature trees with a large garden, flower beds, and a paved driveway. This is a one of a kind gorgeous property.