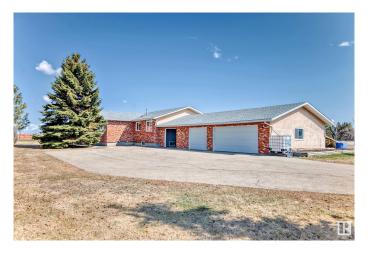

#### \$1,650,000

0 Bedroom, 0.00 Bathroom, Land Commercial on 0.00 Acres

Edmonton Energy And Technology Park, Edmonton, AB

Looking for HAPPINESS? 19.5 acres of prime country living and future developable land in the Edmonton Energy and Technology Park. This hobby farm is fenced with several outbuildings and animal corrals that have accommodated chickens, sheep, cattle, and even a donkey and llama. The best part of this country living is you are still in Edmonton with agricultural zoning and lower taxes. The custom built 2643 square foot bungalow has 5 bedrooms and 3 bathrooms on the main floor with direct access from breezeway to triple garage. A partially finished wide open basement has a separate entrance with an extra room and full bathroom. All this surrounded by mature trees with a large garden, flower beds, and a paved driveway. This is a one of a kind gorgeous property.