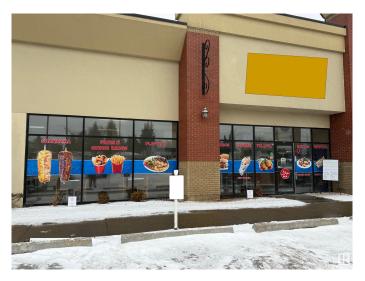

### \$225,000

0 Bedroom, 0.00 Bathroom, Business on 0.00 Acres

Allendale, Edmonton, AB

This Donair & Kebab is a popular Middle Eastern eatery located on South Side of Edmonton. They offer a diverse menu featuring donairs, shawarma wraps, kebabs, burgers, poutine, rice bowls, and breakfast options like eggs, omelettes, and pancakes.