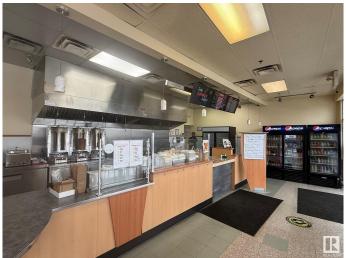

### \$225,000

0 Bedroom, 0.00 Bathroom, Business on 0.00 Acres

Allendale, Edmonton, AB

This Donair & Kebab is a popular Middle Eastern eatery located on South Side of Edmonton. They offer a diverse menu featuring donairs, shawarma wraps, kebabs, burgers, poutine, rice bowls, and breakfast options like eggs, omelettes, and pancakes.