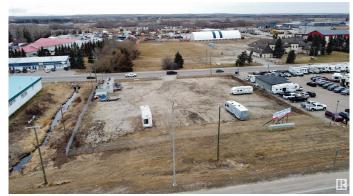

## \$950,000 - 50 Boulder Boulevard, Stony Plain

MLS® #E4431195

## \$950,000

0 Bedroom, 0.00 Bathroom, Land Commercial on 0.00 Acres

North Business Park, Stony Plain, AB

HIGHWAY FRONTAGE!!! 215' of highway frontage on this Business Industrial lot in Stony Plain. Highway 16A sees over 24,000 vehicles per day!. This 1.13 acre lot is fully fenced with a gravel base. 215'x229'. All services at the property line and all off site levies have been paid. Great access to highway 16A and very convenient access to Yellowhead Highway 16 as well.