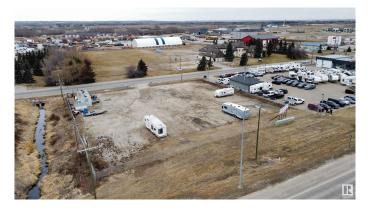

## \$950,000 - 50 Boulder Boulevard, Stony Plain

MLS® #E4431195

## \$950,000

0 Bedroom, 0.00 Bathroom, Land Commercial on 0.00 Acres

North Business Park, Stony Plain, AB

HIGHWAY FRONTAGE!!! 215' of highway frontage on this Business Industrial lot in Stony Plain. Highway 16A sees over 24,000 vehicles per day!. This 1.13 acre lot is fully fenced with a gravel base. 215'x229'. All services at the property line and all off site levies have been paid. Great access to highway 16A and very convenient access to Yellowhead Highway 16 as well.