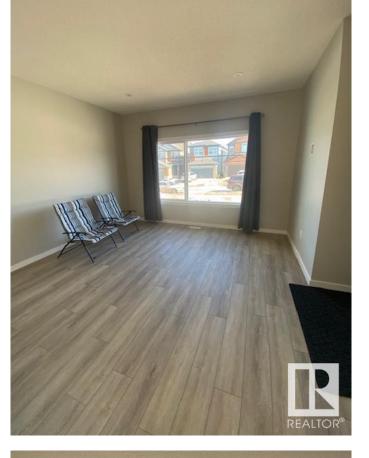

### \$2,295

3 Bedroom, 2.50 Bathroom, 1,604 sqft Rental on 0.00 Acres

Charlesworth, Edmonton, AB

Welcome home to your 1600 sqft house in the desirable neighborhood of Charlesworth. With 3 bedrooms and 2.5 bathrooms, this home is perfect for your family! The entrance offers a closet and a space for you and your guests to put your coats and shoes. It then opens into the dining area with lots of bright windows. Across is the kitchen that has beautiful, stainless steel appliances. Throughout the main living area is gorgeous luxury vinyl plank flooring. Guests also have access to a convenient ½ bath on the main floor! Cozy carpet leads you upstairs where the 3 bedrooms are. Each room has lots of large windows where lots of natural sunlight beams through! The primary bedroom has its own en-suite (no worry about sharing with the kids or guests!) with DOUBLE SINKS, lots of drawers & storage, standalone shower, and a relaxing tub! The primary bedroom walk through closet offers lots of room for your clothes and storage! Down the hallway are 2 good-sized bedrooms with their own full, main bathroom.