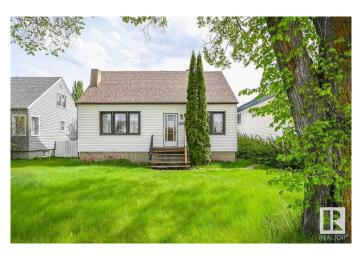

#### \$599,900

7 Bedroom, 2.00 Bathroom, 1,227 sqft Single Family on 0.00 Acres

McKernan, Edmonton, AB

LOCATION! Attn: INVESTORS, BUILDERS & DEVELOPERS! Prime 46' X 118' Lot in one of the most sought-after McKernan neighborhood! Build a duplex or 3 Townhouses (6 UNITS TOTAL!) \*See pictures\*. Situated in a prime location; steps away from a school with a huge playground and basketball court across the street, it ensures convenience and accessibility being only 3 minutes to LRT station and 15 minutes walking distance to University of Alberta and University hospital. Featuring a house on a spacious lot, it's an ideal canvas for those looking to capitalize on the area's high demand. The neighborhood's charm and desirability enhance its appeal, making it a rare find for investors or developers aiming for significant returns. Don't miss the chance to transform this space into a profitable investment or your dream project. Property sold as is where is.

Built in 1949

#### **Essential Information**

MLS® # E4431540 Price \$599,900

Bedrooms 7

Bathrooms 2.00

Full Baths 2

Square Footage 1,227 Acres 0.00 Year Built 1949

Type Single Family

Sub-Type Detached Single Family

#### **Exterior**

Exterior Wood, Vinyl

Exterior Features Back Lane, Playground Nearby, Public Swimming Pool, Schools,

Subdividable Lot

Roof Asphalt Shingles

Construction Wood, Vinyl

Foundation Concrete Perimeter