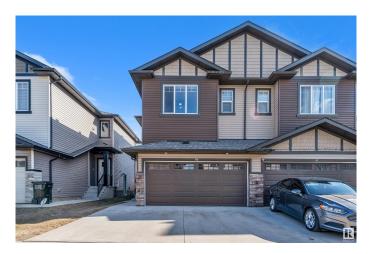

# \$479,999 - 1703 16 Avenue, Edmonton

MLS® #E4431763

## \$479,999

4 Bedroom, 3.50 Bathroom, 1,507 sqft Condo / Townhouse on 0.00 Acres

Laurel, Edmonton, AB

DOUBLE CAR GARAGE, SEPARATE ENTRANCE to basement this Half Duplex has it all. On main floor you will find beautiful kitchen up to ceiling cabinets with quartz countertops, stainless steel appliances, living room with fireplace, nook and 1/2 bath. Spindle railing on stairs. up stairs you will find spacious bonus area, Master bedroom with his own en suite bath. 2 other good size bedrooms and common full bath, top floor laundry. Basement is fully finished with another kitchen a full bath, 1 Bedroom, separate laundry. close to all shopping and major roads.

# **Essential Information**

MLS® # E4431763 Price \$479,999

Bedrooms 4

Bathrooms 3.50

Full Baths 3

Half Baths 1

Square Footage 1,507 Acres 0.00 Year Built 2018

Type Condo / Townhouse

# **Amenities**

Amenities Ceiling 9 ft., Deck

Parking Double Garage Attached