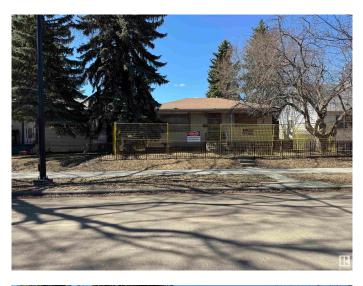

# \$334,000 - 11544 140 Street, Edmonton

MLS® #E4431834

#### \$334,000

0 Bedroom, 0.00 Bathroom, Single Family on 0.00 Acres

Woodcroft, Edmonton, AB

Investors Alert!! Infill land in the well -soughtout area massive lot (50x132) in Woodcroft Zone for RF1. Great investment property or re-development Opportunity a block away from THE TELUS WORLD CENTER, CLOSE TO DOWNTOWN. SELLER WILL PROVIDE TITLE INSURANCE IN LIEU OF RPR