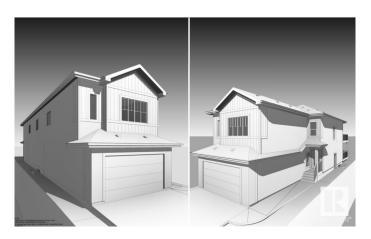

#### \$719.998

4 Bedroom, 3.00 Bathroom, 2,454 sqft Single Family on 0.00 Acres

Erin Ridge, St. Albert, AB

This stunning detached single-family home in the desirable Erin Ridge community of St. Albert offers spacious living and modern comforts. The main floor features an open-to-below living area, a main floor bedroom, and a full bath, along with a well-appointed kitchen and pantry. The dining room opens up to a private deck, perfect for outdoor relaxation. Upstairs, enjoy a spacious bonus room leading to another balcony, along with a dedicated gym/exercise room. The luxurious main bedroom boasts a walk-in closet and a 5-piece ensuite. Two additional bedrooms share a common bathroom. A separate entrance to the basement provides potential for future development or a separate living space. With a double garage and a prime location, this home combines style and practicality for comfortable family living.

### **Essential Information**

MLS® # E4432155 Price \$719,998

Bedrooms 4

Bathrooms 3.00

Full Baths 3

Square Footage 2,454

Acres 0.00

Year Built 2024

Type Single Family

Sub-Type Detached Single Family

Style 2 Storey
Status Active