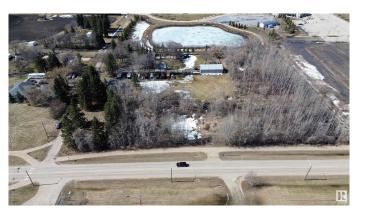

## \$330,000

0 Bedroom, 0.00 Bathroom, Land Commercial on 0.00 Acres

Old Town\_STPL, Stony Plain, AB

Prime location Treed 1 Acre parcel in Stony Plain Zoned C-3 Central Mixed district located on 43 AVE and 50th Street. Utilities at property line. Lot dimentions are 135 feet by 328 feet.