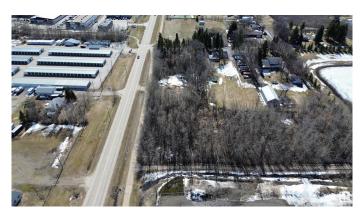

## \$330,000

0 Bedroom, 0.00 Bathroom, Land Commercial on 0.00 Acres

Old Town\_STPL, Stony Plain, AB

Prime location Treed 1 Acre parcel in Stony Plain Zoned C-3 Central Mixed district located on 43 AVE and 50th Street. Utilities at property line. Lot dimentions are 135 feet by 328 feet.