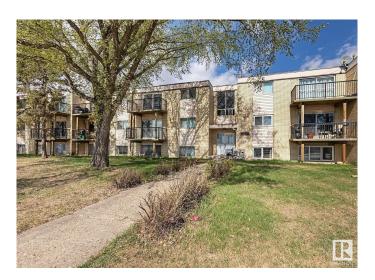

# \$79,000 - 37 13230 Fort Road, Edmonton

MLS® #E4432331

# \$79,000

1 Bedroom, 1.00 Bathroom, 592 sqft Condo / Townhouse on 0.00 Acres

Belvedere, Edmonton, AB

Investor/First-Time Buyer Opportunity! This top-floor unit in Belvedere has been fully renovated and is an excellent choice for anyone looking to invest or purchase their first home. The one-bedroom, one-bathroom space is move-in ready and ideal for renting out. The modern kitchen has quartz countertops, stainless steel appliances and vinyl flooring throughout the whole suite. Laundry facilities are conveniently located on every floor, and public transit, including the LRT, are just steps away. Don't miss the chance to see this gem and make it yours!

# **Community Information**

Address 37 13230 Fort Road

Area Edmonton
Subdivision Belvedere
City Edmonton
County ALBERTA

Province AB

Postal Code T5A 1C2

## **Exterior**

Exterior Wood, Stucco, Vinyl

Exterior Features Landscaped, Public Transportation, Schools, Shopping Nearby

Roof Asphalt Shingles, Tar & Dravel

Construction Wood, Stucco, Vinyl Foundation Concrete Perimeter