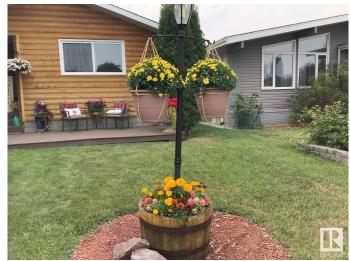

## \$419.500

4 Bedroom, 2.00 Bathroom, 1,229 sqft Single Family on 0.00 Acres

Kilkenny, Edmonton, AB

Well maintained bungalow located in the desired community of Kilkenny. Main floor features a large living room, formal dining room, kitchen with plenty of cupboards, a 4 piece family bath and 3 spacious bedrooms. Basement is fully developed with a huge family room with an electric fireplace, an additional bed room, a 3 piece bath room, laundry area, and plenty of storage. Backyard has a patio, and porch in the front, fully fenced in back yard, with RV Parking and an oversized double detached garage plus a large storage shed. Recent upgrades include shingles and windows. What a great place to call home and is a real pleasure to show.

#### **Amenities**

Amenities Deck Parking Spaces 4

Parking Double Garage Detached, Over Sized, RV Parking

Interior

Appliances Dryer, Freezer, Garage Opener, Microwave Hood Fan, Refrigerator,

Storage Shed, Stove-Electric, Washer, Window Coverings