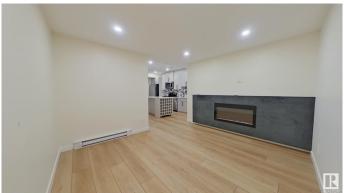

## \$1,150

1 Bedroom, 1.00 Bathroom, 753 sqft Rental on 0.00 Acres

Keswick Area, Edmonton, AB

Down the entry stairs leads to a beautiful living space with a fireplace you can cozy up to during the cold winters! This home has triple sound barrier installation to help with noise from the upstairs tenants. The insulated floors throughout the unit help protect your feet from the cold! The kitchen has a LARGE amount of storage that not a lot of basement suites have! Lots of cupboards and counter space â€" there is even a large wine rack in the island! You and your quests will love the unique under cabinet lighting! Enjoy the extra, secret storage behind the movable bookshelf! The bathroom has a good amount of storage and counter space and you will love the beautiful walk in shower! Enjoy heated bathroom floors! The bedroom also has the perfect office space! You don't have to worry about sharing laundry with the upstairs tenants as you have your own laundry nook! Say goodbye to tricky laundry schedules! Utilities are included for a fixed \$200 monthly utility fee.