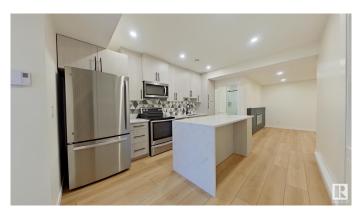

## \$1,150

1 Bedroom, 1.00 Bathroom, 753 sqft Rental on 0.00 Acres

Keswick Area, Edmonton, AB

Down the entry stairs leads to a beautiful living space with a fireplace you can cozy up to during the cold winters! This home has triple sound barrier installation to help with noise from the upstairs tenants. The insulated floors throughout the unit help protect your feet from the cold! The kitchen has a LARGE amount of storage that not a lot of basement suites have! Lots of cupboards and counter space â€" there is even a large wine rack in the island! You and your quests will love the unique under cabinet lighting! Enjoy the extra, secret storage behind the movable bookshelf! The bathroom has a good amount of storage and counter space and you will love the beautiful walk in shower! Enjoy heated bathroom floors! The bedroom also has the perfect office space! You don't have to worry about sharing laundry with the upstairs tenants as you have your own laundry nook! Say goodbye to tricky laundry schedules! Utilities are included for a fixed \$200 monthly utility fee.