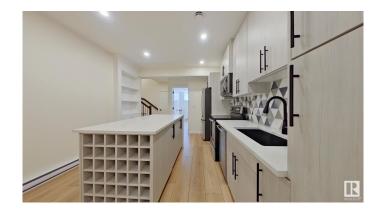

## \$1,150

1 Bedroom, 1.00 Bathroom, 753 sqft Rental on 0.00 Acres

Keswick Area, Edmonton, AB

Down the entry stairs leads to a beautiful living space with a fireplace you can cozy up to during the cold winters! This home has triple sound barrier installation to help with noise from the upstairs tenants. The insulated floors throughout the unit help protect your feet from the cold! The kitchen has a LARGE amount of storage that not a lot of basement suites have! Lots of cupboards and counter space â€" there is even a large wine rack in the island! You and your quests will love the unique under cabinet lighting! Enjoy the extra, secret storage behind the movable bookshelf! The bathroom has a good amount of storage and counter space and you will love the beautiful walk in shower! Enjoy heated bathroom floors! The bedroom also has the perfect office space! You don't have to worry about sharing laundry with the upstairs tenants as you have your own laundry nook! Say goodbye to tricky laundry schedules! Utilities are included for a fixed \$200 monthly utility fee.