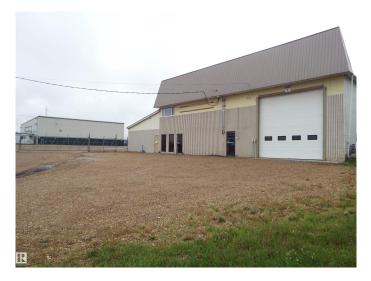

#### \$1,400,000

0 Bedroom, 0.00 Bathroom, Industrial on 0.00 Acres

East Industrial\_LEDU, Leduc, AB

Total of 9100 sq ft on 1.28 acres. Concrete block building with addition for storage. Approximately 4900 sq ft of heated shop space with two 16 x 16 ft overhead doors & one 12 x 16 ft overhead door. Two levels of offices with reception area & board room. 950 sq ft heated storage, 1250 sq ft of cold storage. Fenced yard (except for cross fence with adjoining property which is also for sale). Well packed gravel yard, ideal for heavy user. 208 Volt, 400 amp, 3 phase power. Immediate possession available. Adjoining parcel of 1.3 acres with 7521 sq ft building also for sale. E4433230.