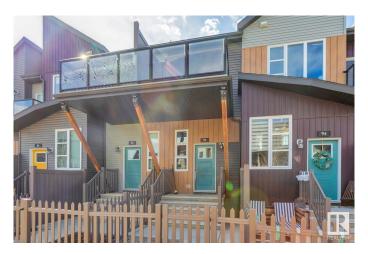

## \$274,900

1 Bedroom, 1.00 Bathroom, 767 sqft Condo / Townhouse on 0.00 Acres

Paisley, Edmonton, AB

Welcome to the vibrant community of Paisley! This 767 sqft, 1bed + den bungalow style townhome is better than new and will certainly impress. Wide open floor plan w/gorgeous kitchen, vaulted ceilings, quartz counters, s.s. appliances, vinyl flooring, and large island. Living area w/nice fireplace, good sized bedroom and den, 4-pc bath, outdoor patio area, single attached garage, and more! Located close to schools, shopping, golf, dog park, and all other major amenities. Awesome value in a terrific neighborhood!

# **Community Information**

Address 93 4470 Prowse Road

Area Edmonton
Subdivision Paislev

Subdivision Paisley
City Edmonton

County ALBERTA

Province AB

Postal Code T6W 3R5

#### **Exterior**

Exterior Wood, Vinyl

Exterior Features Airport Nearby, Cul-De-Sac, Golf Nearby, Landscaped, Playground

Nearby, Public Transportation, Schools, Shopping Nearby

Roof Asphalt Shingles

Construction Wood, Vinyl