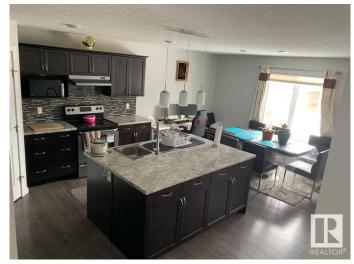

## \$2.299

3 Bedroom, 2.50 Bathroom, 32 sqft Rental on 0.00 Acres

The Orchards At Ellerslie, Edmonton, AB

Welcome Home! This spacious and beautifully maintained 3-bedroom, 2.5-bathroom home sits on a large lot and features a 22x22 double detached garage. Enjoy the outdoors with a professionally landscaped yard and a fantastic two-tiered deckperfect for barbecues, entertaining, or family fun. The main floor offers a bright open-concept layout with a welcoming living room, a huge kitchen complete with a massive island, ample cabinetry, large pantry, and included appliances. There's also a generous dining area and a convenient half bathroom just off the rear entry. Upstairs, you'll find three large bedrooms, full bathroom, laundry, and a spacious primary suite featuring a walk-in closet and private ensuite. The unfinished basement provides great potential for additional living space or storage. Located in a quiet, family-friendly community with access to amazing amenities including walking paths, splash park, playgrounds, picnic areas, skating rinks, tennis and basketball courts, and more.

## Interior

Appliances Dishwasher-Built-In, Dryer, Garage Opener, Microwave Hood Fan,

Oven-Built-In, Refrigerator, Stove-Electric, Washer, Other