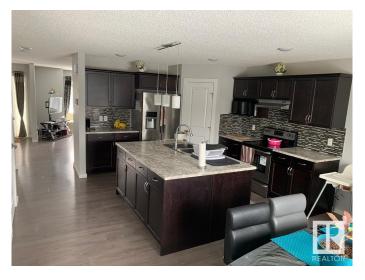

## \$2.299

3 Bedroom, 2.50 Bathroom, 32 sqft Rental on 0.00 Acres

The Orchards At Ellerslie, Edmonton, AB

Welcome Home! This spacious and beautifully maintained 3-bedroom, 2.5-bathroom home sits on a large lot and features a 22x22 double detached garage. Enjoy the outdoors with a professionally landscaped yard and a fantastic two-tiered deckperfect for barbecues, entertaining, or family fun. The main floor offers a bright open-concept layout with a welcoming living room, a huge kitchen complete with a massive island, ample cabinetry, large pantry, and included appliances. There's also a generous dining area and a convenient half bathroom just off the rear entry. Upstairs, you'll find three large bedrooms, full bathroom, laundry, and a spacious primary suite featuring a walk-in closet and private ensuite. The unfinished basement provides great potential for additional living space or storage. Located in a quiet, family-friendly community with access to amazing amenities including walking paths, splash park, playgrounds, picnic areas, skating rinks, tennis and basketball courts, and more.

## Interior

Appliances Dishwasher-Built-In, Dryer, Garage Opener, Microwave Hood Fan,

Oven-Built-In, Refrigerator, Stove-Electric, Washer, Other