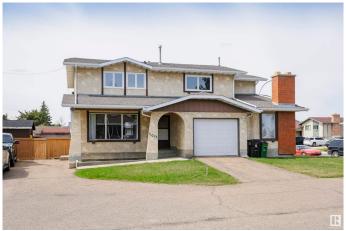

#### \$250,000

4 Bedroom, 1.50 Bathroom, 1,093 sqft Condo / Townhouse on 0.00 Acres

Lorelei, Edmonton, AB

Well-maintained half duplex in a fantastic location! This 4-bedroom, 2-bathroom home offers 3 bedrooms upstairs and 1 in the fully finished basement. Features include a large primary bedroom, updated windows, updated appliances, and a separate side entrance for added flexibility. The bright, spacious layout includes a cozy living area and functional kitchen. The finished basement adds extra living space, great for a rec room or guests. Enjoy a fenced backyard, ideal for kids, pets, or summer BBQs. Located just steps to multiple schools and transit, and a rec center and shopping not much further. Easy access to the Henday opens up the whole city! This home checks all the boxes! Plus, it's part of a healthy, well-managed condo corporation, offering peace of mind. A great opportunity in a desirable neighborhood.

#### **Exterior**

Exterior Wood, Stucco

Exterior Features Fenced, Playground Nearby, Schools, Shopping Nearby

Roof Asphalt Shingles

Construction Wood, Stucco

Foundation Slab