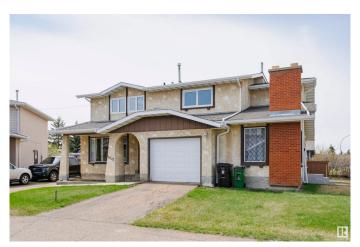

#### \$250,000

4 Bedroom, 1.50 Bathroom, 1,093 sqft Condo / Townhouse on 0.00 Acres

Lorelei, Edmonton, AB

Well-maintained half duplex in a fantastic location! This 4-bedroom, 2-bathroom home offers 3 bedrooms upstairs and 1 in the fully finished basement. Features include a large primary bedroom, updated windows, updated appliances, and a separate side entrance for added flexibility. The bright, spacious layout includes a cozy living area and functional kitchen. The finished basement adds extra living space, great for a rec room or guests. Enjoy a fenced backyard, ideal for kids, pets, or summer BBQs. Located just steps to multiple schools and transit, and a rec center and shopping not much further. Easy access to the Henday opens up the whole city! This home checks all the boxes! Plus, it's part of a healthy, well-managed condo corporation, offering peace of mind. A great opportunity in a desirable neighborhood.

#### **Exterior**

Exterior Wood, Stucco

Exterior Features Fenced, Playground Nearby, Schools, Shopping Nearby

Roof Asphalt Shingles

Construction Wood, Stucco

Foundation Slab