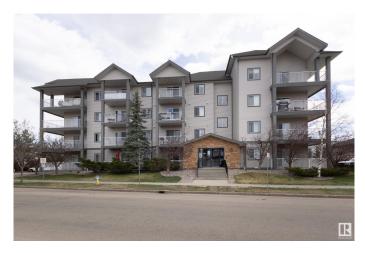

# \$148,000 - 3425 19 Street, Edmonton

MLS® #E4433409

#### \$148,000

1 Bedroom, 1.00 Bathroom, 638 sqft Condo / Townhouse on 0.00 Acres

Wild Rose, Edmonton, AB

Welcome to Wild Rose! This fantastic TOP FLOOR unit has vaulted ceilings and unobstructed views. The kitchen is open to the living space, features wood style cabinets, and stainless appliances! The living room gets lots of natural light and has access to your west facing balcony - perfect for enjoying the sunsets above the rooftops. Continuing on you've got a large bedroom, a full bathroom with IN-SUITE LAUNDRY, and a spacious storage closet right in the unit. The prime location is close to several restaurants, green space, walking paths, transit, the Meadows Recreation Center, and more! This unit also comes with an energized TITLED PARKING STALL and has easy access to the Whitemud and Henday. This building is equipped with a guest suite, social room, and it has low condo fees! All of this value at an incredible price point makes this condo the perfect opportunity for first time buyers and investors alike. Come take a look!