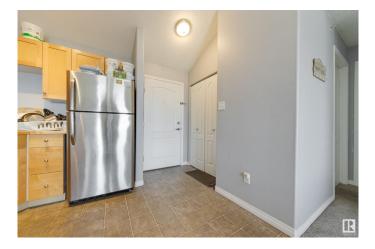

#### \$148,000

1 Bedroom, 1.00 Bathroom, 638 sqft Condo / Townhouse on 0.00 Acres

Wild Rose, Edmonton, AB

Welcome to Wild Rose! This fantastic TOP FLOOR unit has vaulted ceilings and unobstructed views. The kitchen is open to the living space, features wood style cabinets, and stainless appliances! The living room gets lots of natural light and has access to your west facing balcony - perfect for enjoying the sunsets above the rooftops. Continuing on you've got a large bedroom, a full bathroom with IN-SUITE LAUNDRY, and a spacious storage closet right in the unit. The prime location is close to several restaurants, green space, walking paths, transit, the Meadows Recreation Center, and more! This unit also comes with an energized TITLED PARKING STALL and has easy access to the Whitemud and Henday. This building is equipped with a guest suite, social room, and it has low condo fees! All of this value at an incredible price point makes this condo the perfect opportunity for first time buyers and investors alike. Come take a look!