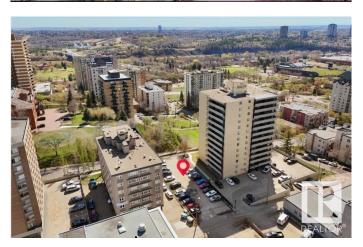

#### \$952,500

0 Bedroom, 0.00 Bathroom, Land Commercial on 0.00 Acres

Downtown (Edmonton), Edmonton, AB

Excellent Investment or Development
Opportunity â€" Prime Downtown Location
with River Valley Views. An exceptional
chance for investors or developers! This
unique offering features two identical
separately titled lots, located in the heart of
downtown and boasting stunning views of the
River Valley. With a combined total land area
of 698.61 square meters, the property
presents numerous redevelopment
optionsâ€"whether you're envisioning a luxury
infill project or multi-family development.
Don't miss your chance to own a piece of
prime real estate in one of the city's most
sought-after locations.