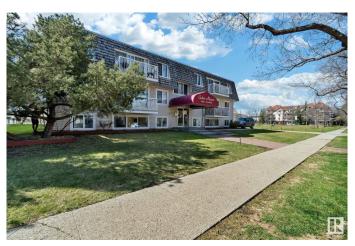

### \$125,000

2 Bedroom, 1.00 Bathroom, 677 sqft Condo / Townhouse on 0.00 Acres

WîhkwÃantôwin, Edmonton, AB

Welcome to Wîhkwêntôwin (Formerly Oliver), a mature community with lots of trees in the heart of downtown Edmonton. This unit features beautiful hardwood throughout, an upgraded kitchen, two bedrooms, and a balcony with large patio doors facing Kitchener park. It's located within walking distance of Grant MacEwan University, Rogers Place, grocery stories and many other amenities. As well, easy access to public transportation. Pets are allowed with board approval. This place is move in ready and requires no work. 1 parking stall also included.

## **Community Information**

Address 206 10230 114 Street

Area Edmonton

Subdivision Wîhkwêntôwin

City Edmonton
County ALBERTA

Province AB

Postal Code T5K 1R9

## **Exterior**

Exterior Wood, Stucco

Exterior Features Playground Nearby Roof Tar & Damp; Gravel

Construction Wood, Stucco

Foundation Concrete Perimeter