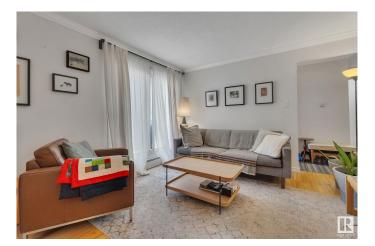

### \$125,000

2 Bedroom, 1.00 Bathroom, 677 sqft Condo / Townhouse on 0.00 Acres

WîhkwÃantôwin, Edmonton, AB

Welcome to Wîhkwêntôwin (Formerly Oliver), a mature community with lots of trees in the heart of downtown Edmonton. This unit features beautiful hardwood throughout, an upgraded kitchen, two bedrooms, and a balcony with large patio doors facing Kitchener park. It's located within walking distance of Grant MacEwan University, Rogers Place, grocery stories and many other amenities. As well, easy access to public transportation. Pets are allowed with board approval. This place is move in ready and requires no work. 1 parking stall also included.

#### Interior

Appliances Dishwasher-Built-In, Euro Washer/Dryer Combo, Microwave Hood Fan,

Refrigerator, Stove-Electric

Heating Baseboard, Water