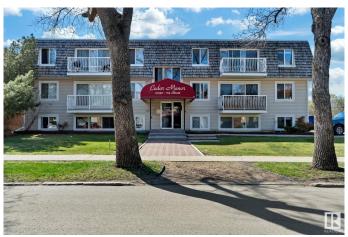

### \$125,000

2 Bedroom, 1.00 Bathroom, 677 sqft Condo / Townhouse on 0.00 Acres

WîhkwÃantôwin, Edmonton, AB

Welcome to Wîhkwêntôwin (Formerly Oliver), a mature community with lots of trees in the heart of downtown Edmonton. This unit features beautiful hardwood throughout, an upgraded kitchen, two bedrooms, and a balcony with large patio doors facing Kitchener park. It's located within walking distance of Grant MacEwan University, Rogers Place, grocery stories and many other amenities. As well, easy access to public transportation. Pets are allowed with board approval. This place is move in ready and requires no work. 1 parking stall also included.

## **Community Information**

Address 206 10230 114 Street

Area Edmonton

Subdivision Wîhkwêntôwin

City Edmonton
County ALBERTA

Province AB

Postal Code T5K 1R9

## **Exterior**

Exterior Wood, Stucco

Exterior Features Playground Nearby Roof Tar & Damp; Gravel

Construction Wood, Stucco

Foundation Concrete Perimeter