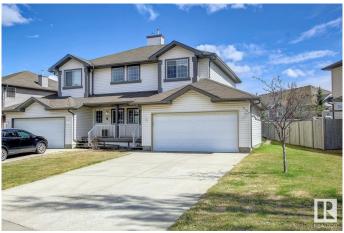

#### \$425.000

3 Bedroom, 1.50 Bathroom, 1,145 sqft Single Family on 0.00 Acres

Ellerslie, Edmonton, AB

Don't miss out on this amazing property at a great location and with a big open front! Single family half-duplex home with an oversized double garage, big driveway with four car or RV parking space, features 3 bedrooms and a cozy corner fireplace. Recent upgrades include new carpet, new window covering, new paint, maintenance free landing and deck. Unfinished basement waiting for your final touchs. Very close to bus route for Century Park and big park/playground and close to all amenties including schools, public transportation, parks, shopping, restaurants, and ANTHONY HENDAY.

#### **Essential Information**

MLS® # E4433582 Price \$425,000

Bedrooms 3

Bathrooms 1.50

Full Baths 1

Half Baths 1

Square Footage 1,145 Acres 0.00

Year Built 2005

Type Single Family

Sub-Type Half Duplex

Style 2 Storey
Status Active