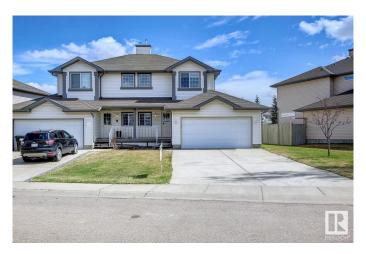

#### \$425.000

3 Bedroom, 1.50 Bathroom, 1,145 sqft Single Family on 0.00 Acres

Ellerslie, Edmonton, AB

Don't miss out on this amazing property at a great location and with a big open front! Single family half-duplex home with an oversized double garage, big driveway with four car or RV parking space, features 3 bedrooms and a cozy corner fireplace. Recent upgrades include new carpet, new window covering, new paint, maintenance free landing and deck. Unfinished basement waiting for your final touchs. Very close to bus route for Century Park and big park/playground and close to all amenties including schools, public transportation, parks, shopping, restaurants, and ANTHONY HENDAY.

#### **Essential Information**

MLS® # E4433582 Price \$425,000

Bedrooms 3

Bathrooms 1.50

Full Baths 1

Half Baths 1

Square Footage 1,145 Acres 0.00

Year Built 2005

Type Single Family

Sub-Type Half Duplex

Style 2 Storey
Status Active