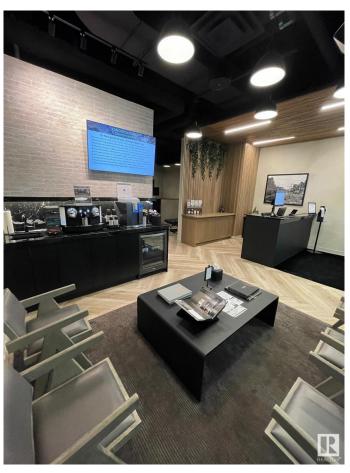

### \$400,000

0 Bedroom, 0.00 Bathroom, Business on 0.00 Acres

Downtown (Edmonton), Edmonton, AB

Your opportunity to own one of Edmonton's original chiro clinics! Newly located in prestigious Ice District with stunning interior designed by Lauren Kyle McDavid, this successful, evidence-based practice earns a healthy revenue stream in a low-stress, enjoyable practice. Two built-in Ergostyle ES2000 Gen II Auto Cocking Thoracic, lumbar, and pelvic drops, cervical toggle with Super Silent Compressor. Fully automated Atlas EMR fob in Patient Calling System with Visual and Audio display. Seamless direct billing Enhanced patient experience refreshment area. Currently only open 3 to 4 half-days ramp up the hours and double/triple the numbers with little effort. High patient retention. Attractive lease.