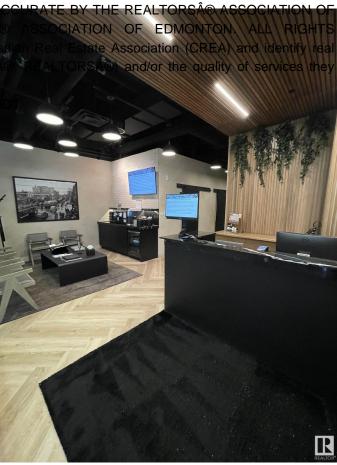

### \$400,000

0 Bedroom, 0.00 Bathroom, Business on 0.00 Acres

Downtown (Edmonton), Edmonton, AB

Your opportunity to own one of Edmonton's original chiro clinics! Newly located in prestigious Ice District with stunning interior designed by Lauren Kyle McDavid, this successful, evidence-based practice earns a healthy revenue stream in a low-stress, enjoyable practice. Two built-in Ergostyle ES2000 Gen II Auto Cocking Thoracic, lumbar, and pelvic drops, cervical toggle with Super Silent Compressor. Fully automated Atlas EMR fob in Patient Calling System with Visual and Audio display. Seamless direct billing Enhanced patient experience refreshment area. Currently only open 3 to 4 half-days ramp up the hours and double/triple the numbers with little effort. High patient retention. Attractive lease.