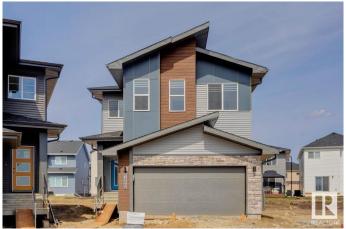

# \$659,900 - 19008 20 Avenue, Edmonton

MLS® #E4433787

# \$659,900

5 Bedroom, 4.00 Bathroom, 2,370 sqft Single Family on 0.00 Acres

River's Edge, Edmonton, AB

This spacious 5-bedroom, 4-bathroom home offers modern living with a main floor bedroom and 3-piece bathroom with a standing shower. Upstairs, two attached ensuite bedrooms provide privacy and comfort. The home boasts a stylish spice kitchen with stainless chimney hoodfan and cabinets to the ceiling, as well as a walk-in pantry for extra storage. The main floor features durable vinyl plank flooring, while large windows allow natural light to fill the home. Enjoy elegant finishes including undermount sinks, a cozy fireplace, and sleek railings throughout. A side entrance adds extra convenience to this thoughtfully designed home.

### **Essential Information**

MLS® # E4433787 Price \$659,900

Bedrooms 5
Bathrooms 4.00
Full Baths 4

Square Footage 2,370
Acres 0.00
Year Built 2025

Type Single Family

Sub-Type Detached Single Family

Style 2 Storey
Status Active

# **Community Information**

Address 19008 20 Avenue

Area Edmonton
Subdivision River's Edge
City Edmonton
County ALBERTA

Province AB

Postal Code T6M 3A7

### **Exterior**

Exterior Wood, Brick, Vinyl

Exterior Features Schools, Shopping Nearby

Roof Asphalt Shingles
Construction Wood, Brick, Vinyl

Foundation Concrete Perimeter