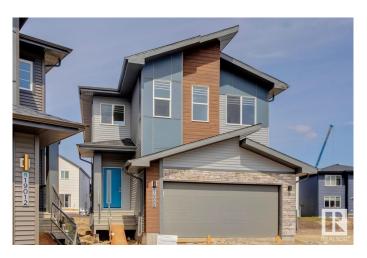

# \$659,900 - 19008 20 Avenue, Edmonton

MLS® #E4433787

# \$659,900

5 Bedroom, 4.00 Bathroom, 2,370 sqft Single Family on 0.00 Acres

River's Edge, Edmonton, AB

This spacious 5-bedroom, 4-bathroom home offers modern living with a main floor bedroom and 3-piece bathroom with a standing shower. Upstairs, two attached ensuite bedrooms provide privacy and comfort. The home boasts a stylish spice kitchen with stainless chimney hoodfan and cabinets to the ceiling, as well as a walk-in pantry for extra storage. The main floor features durable vinyl plank flooring, while large windows allow natural light to fill the home. Enjoy elegant finishes including undermount sinks, a cozy fireplace, and sleek railings throughout. A side entrance adds extra convenience to this thoughtfully designed home.

### **Essential Information**

MLS® # E4433787 Price \$659,900

Bedrooms 5
Bathrooms 4.00
Full Baths 4

Square Footage 2,370
Acres 0.00
Year Built 2025

Type Single Family

Sub-Type Detached Single Family

Style 2 Storey
Status Active

# **Community Information**

Address 19008 20 Avenue

Area Edmonton
Subdivision River's Edge
City Edmonton
County ALBERTA

Province AB

Postal Code T6M 3A7

### **Exterior**

Exterior Wood, Brick, Vinyl

Exterior Features Schools, Shopping Nearby

Roof Asphalt Shingles
Construction Wood, Brick, Vinyl

Foundation Concrete Perimeter