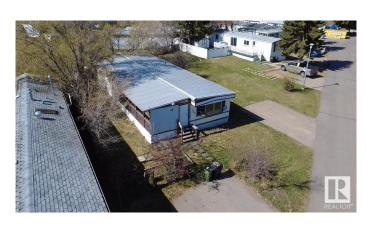

### \$49,900

3 Bedroom, 2.00 Bathroom, 1,478 sqft Land Lease Community on 0.00 Acres

Evergreen (Edmonton), Edmonton, AB

Get Inspired in Evergreen Park! Investor Alert! Discover a fantastic opportunity in the thriving community of Evergreen Mobile Home Park in NE Edmonton. This 3 bedroom, 2-bath mobile home offers strong potential as a rental property or a renovation project. With spacious living areas and a great layout, it's perfect for those looking to add value and build equity. Being sold as-is, where-is at the time of possessionâ€"no warranties or representations. Don't miss your chance to invest in a growing area with high rental demand and excellent long-term potential!

Year Built 1976

Type Land Lease Community

Sub-Type Detached Single Family

Style Bungalow

Status Active