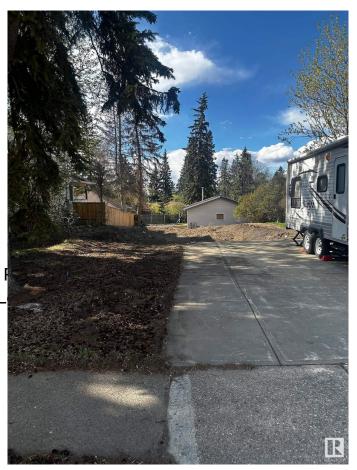

## \$428,000

0 Bedroom, 0.00 Bathroom, Single Family on 0.00 Acres

Braeside, St. Albert, AB

Build Your Dream Home in a Thriving Community Unlock the opportunity to create your perfect living space on this generous, full-sized lot located in the sought-after Braeside area. Key Features: Ample Size: A sizable 50 feet by 150 feet lot, providing plenty of room for a custom-designed home, landscaping, and outdoor amenities. Triple Car Garage Included: Comes with a pre-installed triple car garage, offering secure parking and additional storage options. Prime Location: Situated in a highly desirable community known for its excellent schools, parks, and easy access to local amenities and transportation. Cleared and Ready: start building right away! Braeside is renowned for its friendly neighborhood vibe, beautiful surroundings, and close to proximity to downtown.