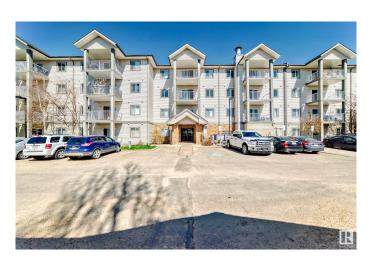

# \$178,700 - 135 3425 19 Street, Edmonton

MLS® #E4434681

#### \$178,700

2 Bedroom, 2.00 Bathroom, 837 sqft Condo / Townhouse on 0.00 Acres

Wild Rose, Edmonton, AB

Perfect Location!!! This beautifully maintained main floor unit in the desirable Wild Rose community offers 835 square feet of comfortable living space. Featuring 2 spacious bedrooms, 2 full bathrooms, a terrific kitchen, and a large living room, this home is designed for both function and comfort. Enjoy the convenience of in-suite laundry and your very own covered, energized, titled parking stall (carport). Step outside to a private ground-floor patio with sunny south exposure. Building Amenities, Guest Suite for overnight visitors, Social Room for gatherings and events. Easy access to Anthony Henday Drive . Just minutes from freeways, shopping, schools, parks, and more!

#### **Amenities**

Amenities Detectors Smoke, Patio

Parking Single Carport