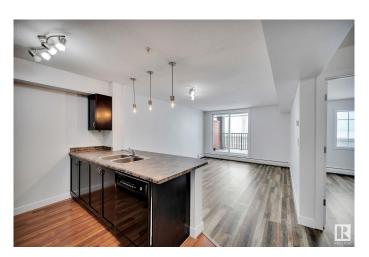

### \$139,900

1 Bedroom, 1.00 Bathroom, 549 sqft Condo / Townhouse on 0.00 Acres

South Terwillegar, Edmonton, AB

Stop renting and start owning! This fantastic ground-floor 1-bedroom condo in South Terwillegar is the perfect place to call home. Featuring an open kitchen, cozy living room, spacious bedroom, and newer vinyl flooring with fresh paint, this unit is move-in ready. Enjoy your own private patio space, convenient in-suite laundry, and easy access to the Terwillegar Rec Centre, Ambleside shopping, groceries, transit, the Henday, and more! The building offers a fitness room, and the unit includes one above-ground parking stall. Plus, the low condo fee of just \$349.50 covers heat, water, and sewer. Don't miss out!