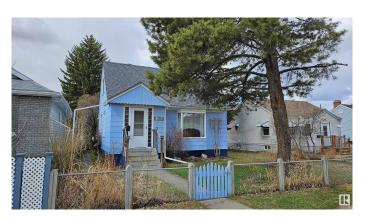

## \$379,900

3 Bedroom, 1.00 Bathroom, 1,163 sqft Single Family on 0.00 Acres

Parkdale (Edmonton), Edmonton, AB

Charming Home with Redevelopment Potential in a Revitalizing Community. Tucked away on a quiet, tree-lined street, this property presents an excellent opportunity for future redevelopment. Set in a mature neighborhood undergoing revitalization, it offers convenient access to downtown, schools, public transit, and hospitals. Whether you're looking to live in, rent out, or hold as a long-term investment, this is a fantastic chance to step into the real estate market in a sought-after location. The home boasts bright and inviting living areas, three spacious bedrooms, a finished basement perfect for added living space, and a back patio that opens to a fully fenced yard. An oversized single-car garage adds additional functionality and value.

Built in 1943

### **Essential Information**

MLS® # E4434737 Price \$379,900

Bedrooms 3

Bathrooms 1.00

Full Baths 1

Square Footage 1,163

Acres 0.00

Year Built 1943

## **Exterior**

Exterior Wood, Vinyl

Exterior Features Back Lane, Fenced, Landscaped, Public Transportation, Schools,

**Shopping Nearby** 

Roof Asphalt Shingles

Construction Wood, Vinyl

Foundation Concrete Perimeter