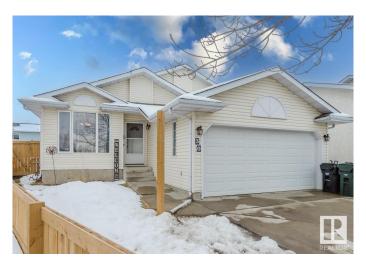

## \$2.575

4 Bedroom, 3.00 Bathroom, 1,076 sqft Rental on 0.00 Acres

Davidson Creek, Sherwood Park, AB

Welcome Home! Wonderful Move-In Ready 4
Bedroom 3 Full Bathroom Bungalow with
Double Attached Garage For Rent in Davidson
Creek, Sherwood Park. Perfect family-friendly
location nearby parks, schools, shopping,
walking trails and so much more. Spacious
split level floor plan with a total of 4 bedrooms
and 3 full bathrooms. Featuring a living room,
full kitchen, and tons of storage. All appliances
included. Pie-shaped lot with large backyard
perfect for room to play and entertainment.
Plenty of Parking. Tenant pays all utilities. Pets
subject to approval.

#### **Essential Information**

MLS® # E4434802

Price \$2,575

Bedrooms 4

Bathrooms 3.00

Full Baths 3

Square Footage 1,076

Acres 0.00