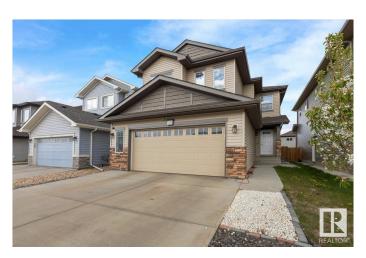

### \$569,900

5 Bedroom, 3.50 Bathroom, 1,835 sqft Single Family on 0.00 Acres

Maple Crest, Edmonton, AB

Exceptional House with 2555 SQFT of combined Living Space with a Huge Bonus Room on the Upper Level and FINISHED BASEMENT. Extended Garage with an Extended Deck makes it nice BBQ parties. Close to playgrounds and parks. The kitchen features a large angled island. There is ample cabinet space, and a spacious eating area overlooks the North-facing backyard and maintenance-free deck. The UPPER LEVEL features 3 bedrooms including the Primary Bedroom with 4 piece Ensuite, shower, a walk-in closet. The BASEMENT is FULLY FINISHED with a large Bedroom, 3-piece bath and a sizable storage room.

#### **Essential Information**

MLS® # E4435024 Price \$569,900

Bedrooms 5

Bathrooms 3.50

Full Baths 3 Half Baths 1

Square Footage 1,835

Acres 0.00

Year Built 2019

# **Community Information**

Address 424 40 Avenue

Area Edmonton
Subdivision Maple Crest
City Edmonton
County ALBERTA

Province AB

Postal Code T6T 2G3