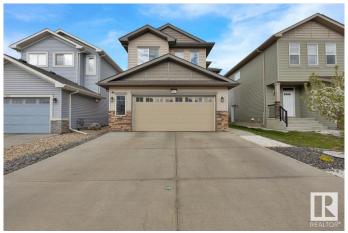

### \$569,900

5 Bedroom, 3.50 Bathroom, 1,835 sqft Single Family on 0.00 Acres

Maple Crest, Edmonton, AB

Exceptional House with 2555 SQFT of combined Living Space with a Huge Bonus Room on the Upper Level and FINISHED BASEMENT. Extended Garage with an Extended Deck makes it nice BBQ parties. Close to playgrounds and parks. The kitchen features a large angled island. There is ample cabinet space, and a spacious eating area overlooks the North-facing backyard and maintenance-free deck. The UPPER LEVEL features 3 bedrooms including the Primary Bedroom with 4 piece Ensuite, shower, a walk-in closet. The BASEMENT is FULLY FINISHED with a large Bedroom, 3-piece bath and a sizable storage room.

#### **Essential Information**

MLS® # E4435024 Price \$569,900

Bedrooms 5

Bathrooms 3.50

Full Baths 3 Half Baths 1

Square Footage 1,835

Acres 0.00

Year Built 2019

# **Community Information**

Address 424 40 Avenue

Area Edmonton
Subdivision Maple Crest
City Edmonton
County ALBERTA

Province AB

Postal Code T6T 2G3