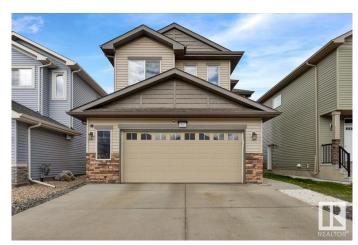

### \$569,900

5 Bedroom, 3.50 Bathroom, 1,835 sqft Single Family on 0.00 Acres

Maple Crest, Edmonton, AB

Exceptional House with 2555 SQFT of combined Living Space with a Huge Bonus Room on the Upper Level and FINISHED BASEMENT. Extended Garage with an Extended Deck makes it nice BBQ parties. Close to playgrounds and parks. The kitchen features a large angled island. There is ample cabinet space, and a spacious eating area overlooks the North-facing backyard and maintenance-free deck. The UPPER LEVEL features 3 bedrooms including the Primary Bedroom with 4 piece Ensuite, shower, a walk-in closet. The BASEMENT is FULLY FINISHED with a large Bedroom, 3-piece bath and a sizable storage room.

#### **Essential Information**

MLS® # E4435024 Price \$569,900

Bedrooms 5

Bathrooms 3.50

Full Baths 3 Half Baths 1

Square Footage 1,835

Acres 0.00

Year Built 2019

# **Community Information**

Address 424 40 Avenue

Area Edmonton
Subdivision Maple Crest
City Edmonton
County ALBERTA

Province AB

Postal Code T6T 2G3