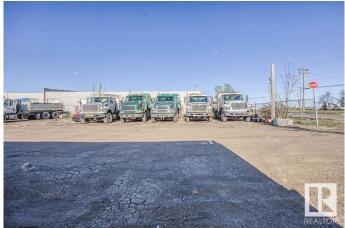

# \$1,150,000

0 Bedroom, 0.00 Bathroom, Land Commercial on 0.00 Acres

Weir Industrial, Edmonton, AB

Are you looking for a Truck Yard within the city? Well look no further, This 1.07 Acre Gravelled Yard is looking for its new owner. Have other plans? Well this is Zoned for Medium Industrial as well! Come take a look.