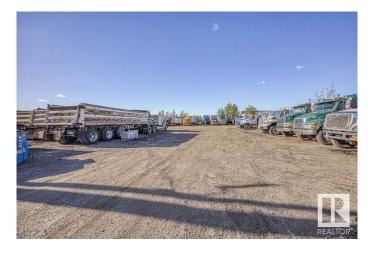

# \$1,150,000

0 Bedroom, 0.00 Bathroom, Land Commercial on 0.00 Acres

Weir Industrial, Edmonton, AB

Are you looking for a Truck Yard within the city? Well look no further, This 1.07 Acre Gravelled Yard is looking for its new owner. Have other plans? Well this is Zoned for Medium Industrial as well! Come take a look.