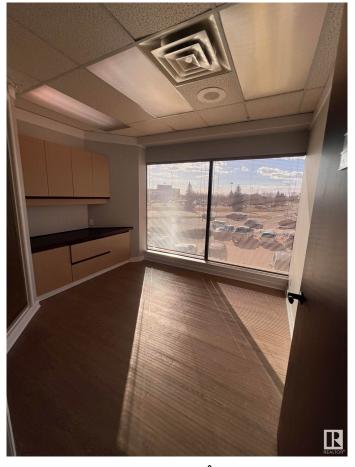

#### \$0

0 Bedroom, 0.00 Bathroom, Office on 0.00 Acres

West Grove, Spruce Grove, AB

Discover a versatile office retail space that combines plenty of natural light with a full build-out, making it suitable for a wide range of businesses. This space offers a bright, inviting atmosphere perfect for establishing a professional presence. Plus, there's an opportunity for pylon signage at just \$50/month to boost your visibility on a main road.