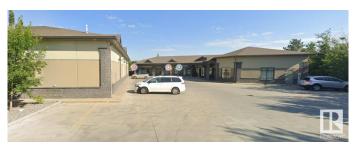

#### \$429,000

0 Bedroom, 0.00 Bathroom, Business on 0.00 Acres

Webber Greens, Edmonton, AB

Brand New Daycare opportunity in Lewis Estates. Approved from the City Of Edmonton for 50 kids. Construction of interior improvements scheduled to be completed by first week of June. Lots of density in this busy and growing part of the city. Plenty of time to set up and open by September. Sale is for Tenant Improvements Only, Licencing will be the operators resposibility

## Exterior

| Exterior     | Brick, Wood Frame |
|--------------|-------------------|
| Construction | Brick, Wood Frame |