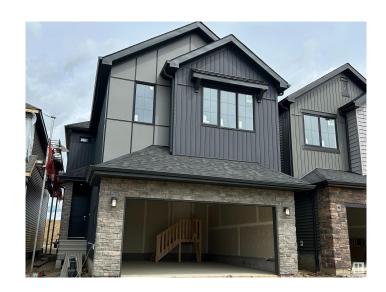

# \$600,000

3 Bedroom, 2.50 Bathroom, 2,301 sqft Single Family on 0.00 Acres

Chérot, St. Albert, AB

Available with fall possession. The Hadley features a flowing open concept design that starts right as you enter, offering an open-to-above foyer & walk-through mudroom that leads into the walk-through pantry. The central kitchen features a large island overlooking the spacious great room & dining area, which are located near the back of the home. Heading upwards, the second level has a spacious bonus room, laundry room, full bathroom & two secondary bedrooms. A bridge over the foyer leads to the primary bedroom, boasting a large ensuite & a walk-through closet conveniently leading to the laundry room.