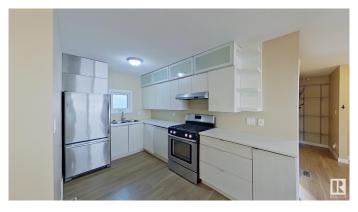

### \$1,495

2 Bedroom, 1.00 Bathroom, 818 sqft Rental on 0.00 Acres

Jackson Heights, Edmonton, AB

Welcome home to your 2 bedroom, 1 bathroom main floor suite in the SE neighborhood of Jackson Heights! The private, single detached garage will save you from defrosting and scraping the windshield in the cold winter months. During the long, warm summer days take full advantage of your fenced yard. Invite others over to use the firepit and you can show off your large, well cared for yard! (You will be sharing the yard with the basement tenant) The greenbelt that you back on to will provide so much privacy! Enjoy hot water on demand! Both suites have their own private laundry - you dont have to worry about sharing with the bsmt tenant! 1 small pet (under 25 lbs) can be considered but requires owner approval and would be subject to a \$50 monthly pet fee. For 2 or 3 occupants â€" utilities are included in a fixed \$350 monthly utility fee. For 4 occupants â€" utilities are included in a fixed \$400 monthly utility fee. (This includes water/sewer, gas, electricity and garbage)

#### **Amenities**

Parking Single Garage Detached

Interior

Appliances Dishwasher-Built-In, Dryer, Refrigerator, Stove-Gas, Washer