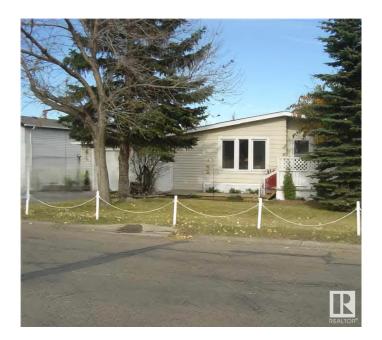

# \$119,900 - 2 Oak Ridge Drive Nw, Edmonton

MLS® #E4436751

## \$119,900

3 Bedroom, 1.00 Bathroom, 1,151 sqft Land Lease Community on 0.00 Acres

Maple Ridge (Edmonton), Edmonton, AB

Price reflects the NEW ROOF installed in Aug 2024. This spacious and well-maintained home offers 3 bed and 1 bath. With newer hot water tank and furnace in 2022. The dishwasher and fridge are also newer from 2022. The washer and dryer were recently replaced in 2024. Other upgrades include some windows and doors. Includes attached SUNROOM, fully fenced back yard with 2 sheds and a fully fenced front porch. The ATTACHED GARAGE adds more storage space and has its own electrical panel (Installed in 2012). Park and bus stop across the road.