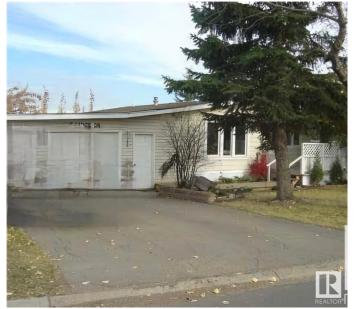

# \$119,900 - 2 Oak Ridge Drive Nw, Edmonton

MLS® #E4436751

## \$119,900

3 Bedroom, 1.00 Bathroom, 1,151 sqft Land Lease Community on 0.00 Acres

Maple Ridge (Edmonton), Edmonton, AB

Price reflects the NEW ROOF installed in Aug 2024. This spacious and well-maintained home offers 3 bed and 1 bath. With newer hot water tank and furnace in 2022. The dishwasher and fridge are also newer from 2022. The washer and dryer were recently replaced in 2024. Other upgrades include some windows and doors. Includes attached SUNROOM, fully fenced back yard with 2 sheds and a fully fenced front porch. The ATTACHED GARAGE adds more storage space and has its own electrical panel (Installed in 2012). Park and bus stop across the road.

Parking Parking Pad Cement/Paved, Single Garage Attached

Interior

Appliances Dishwasher-Built-In, Dryer, Garage Opener, Microwave Hood Fan,

Oven-Built-In, Refrigerator, Stove-Electric, Washer, Window Coverings