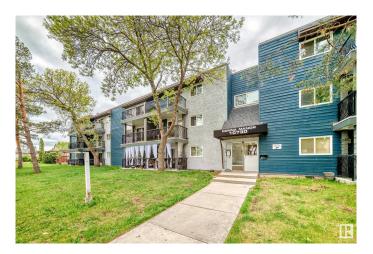

# \$97,900 - 108 10730 112 Street, Edmonton

MLS® #E4436791

#### \$97,900

1 Bedroom, 1.00 Bathroom, 693 sqft Condo / Townhouse on 0.00 Acres

Queen Mary Park, Edmonton, AB

This Beautifully RENOVATED main floor apartment features Large living room with balcony, One large Bedroom with new flooring, Beautiful kitchen with NEW countertops and new fridge, storage room & a full bathroom. Convenient location - Only minutes to Grant MacEwan University, Victoria high, public transportation, Kingsway shopping centre and all amenities.

# **Community Information**

Address 108 10730 112 Street

Area Edmonton

Subdivision Queen Mary Park

City Edmonton
County ALBERTA

Province AB

Postal Code T5H 3H1