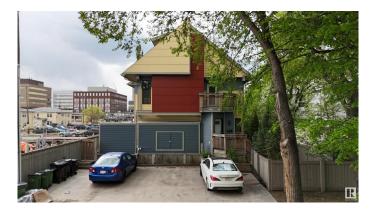

## \$899,000

6 Bedroom, 5.00 Bathroom, 2,758 sqft Single Family on 0.00 Acres

Westmount, Edmonton, AB

Discover this exceptional 2012-built triplex, perfectly situated just one block from the vibrant 124th Street in downtown Edmonton. Nestled in a highly walkable neighborhood, this property offers unparalleled access to public transit, trendy restaurants, and boutique shops. With its sleek Hardie board siding, stucco exterior, and striking architectural design, the triplex blends seamlessly with the charm of the tree-lined streets in this sought-after area. Each suite comes with 2 bedrooms. Fully occupied with a history of zero vacancies, this property is a proven income-generator, thanks to its prime location and well-designed layout. Each unit features a spacious full basement, in-suite laundry, and access to a private parking pad, ensuring tenant comfort and long-term appeal. Don't miss this rare opportunity to own a turnkey investment property

## **Exterior**

Exterior Wood, Vinyl, Hardie Board Siding

Exterior Features Corner Lot, Fenced, Playground Nearby, Shopping Nearby, Treed Lot

Roof Asphalt Shingles

Construction Wood, Vinyl, Hardie Board Siding