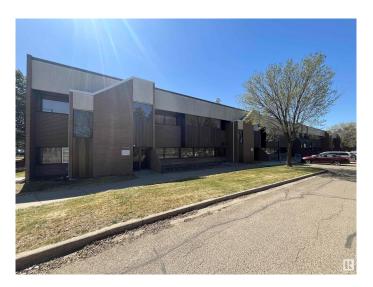

# \$5,800,000 - 9403 20 Avenue, Edmonton

MLS® #E4436871

## \$5,800,000

0 Bedroom, 0.00 Bathroom, Industrial on 0.00 Acres

Edmonton Research & Development Park, Edmonton, AB

A Premier Multi-Tenant Facility in Edmonton Research Park. 38,166 sq.ft.± with gross leaseable area of 34,488 sq.ft.± industrial building with a flexible mix of office, production, and fully equipped wet lab spaces. Strategically located in the Edmonton Research Park, surrounded by innovative industrial and research organizations. Direct access to South Edmonton Common for convenience and amenities. • Three (3'x10') rear overhead loading doors for efficient logistics • Multiple pedestrian access points (front and rear) • Dual parking lots (front and rear) offering 3Å— the industry average in parking capacity • Heavy electrical power capacity to support advanced operations • Wet lab facilities ready for immediate occupancy and use • Potential Development opportunity to add new 9,600 sq.ft. – 13,800 sq.ft. building to rear portion of site. Current Occupancy • 85% leased • Diverse tenant mix with Weighted Average term remaining of 1.03 Years

#### **Exterior**

Exterior Brick
Construction Brick