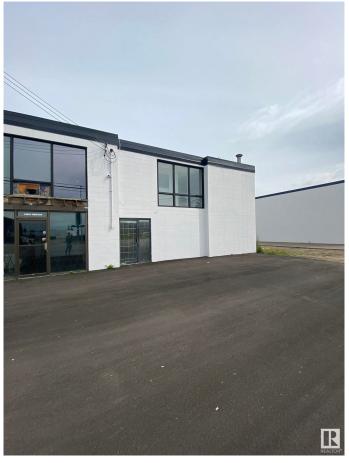

#### \$0

0 Bedroom, 0.00 Bathroom, Industrial on 0.00 Acres

Dominion Industrial, Edmonton, AB

• Main floor can accommodate a wide variety of users, which contains a high end show room, kitchenette, and warehouse • Second floor open area and multiple offices with windows • One 12' x 14' Grade loading door • Existing air makeup unit within the warehouse space • Easy access from Yellowhead Trail, St. Albert Trail and a large residential population nearby

### **Exterior**

Exterior Brick
Construction Brick