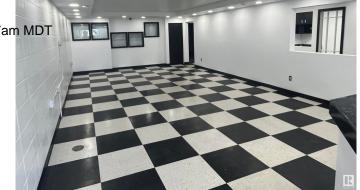

#### \$0

0 Bedroom, 0.00 Bathroom, Industrial on 0.00 Acres

Dominion Industrial, Edmonton, AB

• Main floor can accommodate a wide variety of users, which contains a high end show room, kitchenette, and warehouse • Second floor open area and multiple offices with windows • One 12' x 14' Grade loading door • Existing air makeup unit within the warehouse space • Easy access from Yellowhead Trail, St. Albert Trail and a large residential population nearby