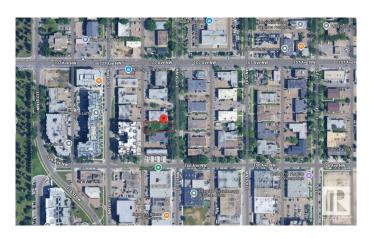

# **Community Information**

| Address     | 1 10618 115 Street |
|-------------|--------------------|
| Area        | Edmonton           |
| Subdivision | Queen Mary Park    |
| City        | Edmonton           |
| County      | ALBERTA            |
| Province    | AB                 |
| Postal Code | T5H 3K8            |
|             |                    |

#### \$469,995

0 Bedroom, 0.00 Bathroom, Single Family on 0.00 Acres

Queen Mary Park, Edmonton, AB

Strategically located in a rapidly growing neighbourhood, this lot offers exceptional accessibility and strong appeal for multifamily development - zoned for a 30-unit, up to 6 storey multifamily apartment. Just minutes from transit lines and commercial corridors, the site ensures easy commutes and high visibility. The surrounding area features a blend of residential communities, schools/Grant MacEwan, shopping centers, and parks, ideal for attracting long-term tenants. Future residents will benefit from proximity to employment hubs, medical facilities, and lifestyle amenities, while developers will appreciate the areaâ€<sup>™</sup>s stable market rents andrising property values. With ongoing infrastructure improvements and nearby new construction, this location is part of a thriving, upward-trending zone. Whether targeting young professionals, families, or downsizers, the neighborhood's demographics support various unit mixes. This is a rare opportunity to build in a location that balances convenience and livability.