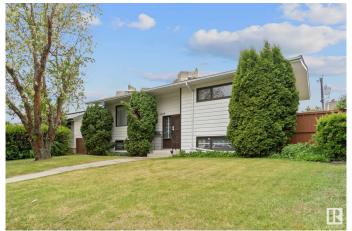

## \$364,900

4 Bedroom, 2.00 Bathroom, 1,087 sqft Single Family on 0.00 Acres

West Meadowlark Park, Edmonton, AB

Welcome to West Meadowlark Park - and this incredible home that could use some updating if one wanted. With 2 spacious bedrooms upstairs and 2 more downstairs it is great for a growing family! It also has 2 full washrooms, a great living room, dining room and kitchen that looks out to the back yard, and an extremely generous sized rec room, and utility/laundry/storage room! Very large yard, double detached garage and so close to West Edmonton Mall, great schools and the Misericordia Hospital.

## **Exterior**

Exterior Wood, Stucco

Exterior Features Back Lane, Fenced, Flat Site, Landscaped, Park/Reserve, Schools,

Shopping Nearby

Roof Asphalt Shingles

Construction Wood, Stucco

Foundation Concrete Perimeter